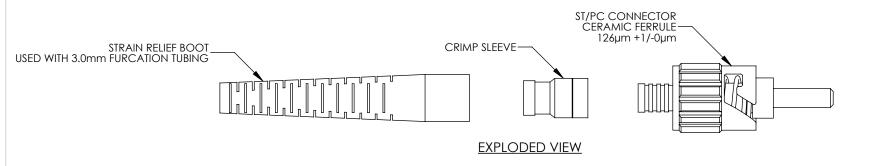

FOR USE WITH SINGLE MODE FIBER ONLY INCLUDED BUT NOT SHOWN
• PROTECTIVE DUST CAP

FOR INFORMATION ONLY NOT FOR MANUFACTURING PURPOSES

| DRAWING PROJECTION                                                   |      |           | THORLABS<br>www.thorlabs.com |           |       |
|----------------------------------------------------------------------|------|-----------|------------------------------|-----------|-------|
|                                                                      | NAME | DATE      | SINGLE MODE ST/PC            |           |       |
| DRAWN                                                                | CAL  | 25/APR/14 | CONNECTOR 126µm              |           |       |
| APPROVAL                                                             | СВ   | 31/DEC/14 | MATERIAL                     |           | REV   |
| COPYRIGHT © 2014 BY THORLABS                                         |      |           | N/A                          |           | C     |
| VALUES IN PARENTHESIS ARE CALCULATED AND MAY CONTAIN ROUNDOFF ERRORS |      |           | 30126B1                      | APPROX WE | EIGHT |