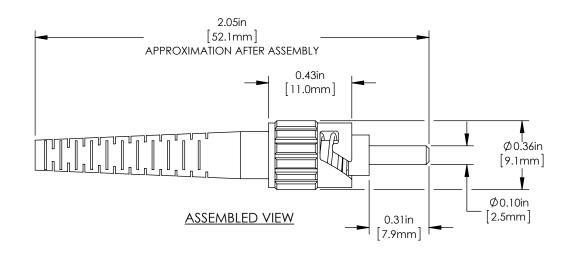

FOR USE WITH SINGLE MODE FIBER ONLY INCLUDED BUT NOT SHOWN
• PROTECTIVE DUST CAP

FOR INFORMATION ONLY NOT FOR MANUFACTURING PURPOSES

| DRAWING PROJECTION                                                   |      |           | THORLABS<br>www.thorlabs.com |           |       |
|----------------------------------------------------------------------|------|-----------|------------------------------|-----------|-------|
|                                                                      | NAME | DATE      | SINGLE MODE ST/PC            |           |       |
| DRAWN                                                                | CAL  | 25/APR/14 | CONNECTOR 126µm              |           |       |
| APPROVAL                                                             | СВ   | 31/DEC/14 | MATERIAL                     |           | REV   |
| COPYRIGHT © 2014 BY THORLABS                                         |      |           | N/A                          |           | C     |
| VALUES IN PARENTHESIS ARE CALCULATED AND MAY CONTAIN ROUNDOFF ERRORS |      |           | 30126B1                      | APPROX WE | EIGHT |